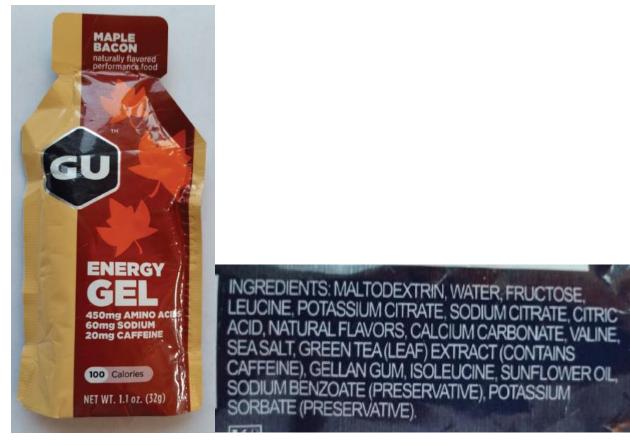

Honey Stinger Organic Maple Waffle

Quaker Oats Maple & Brown Sugar Instant Oatmeal

Quaker Oats Maple & Brown Sugar High Fiber Instant Oatmeal

GU Maple Bacon Energy Gel

Quaker Oats Maple Pecan Raisin Flavored Oatmeal

\*One of the B vitamins
26190-6

Figure 6: Quaker Oats Maple & Brown Sugar High Fiber Instant Oatmeal

Figure 7: GU Maple Bacon Energy Gel

Figure 8: Quaker Oats Maple Pecan Raisin Flavored Oatmeal

Figure 9: Hood Ice Cream Maple Walnut