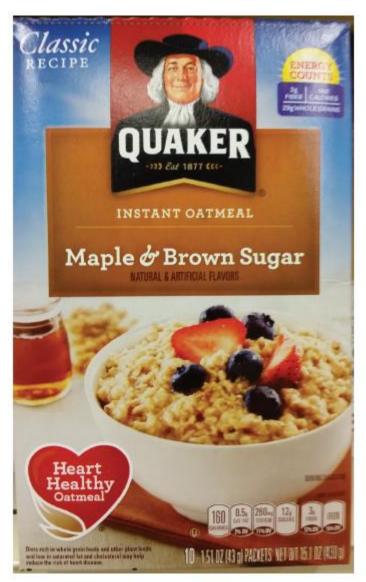

Honey Stinger Organic Maple Waffle

Quaker Oats Maple & Brown Sugar Instant Oatmeal

Quaker Oats Maple & Brown Sugar High Fiber Instant Oatmeal

GU Maple Bacon Energy Gel

Quaker Oats Maple Pecan Raisin Flavored Oatmeal

Figure 5: Quaker Oats Maple & Brown Sugar Instant Oatmeal

Ingredients: Whole grain rolled oats, maltodextrin, sugar, natural and artificial flavor, salt, calcium carbonate, guar gum, sucralose, niacinamide\*, reduced iron, caramel color, vitamin A palmitate, pyridoxine hydrochloride\*, riboflavin\*, thiamin mononitrate\*, folic acid\*.