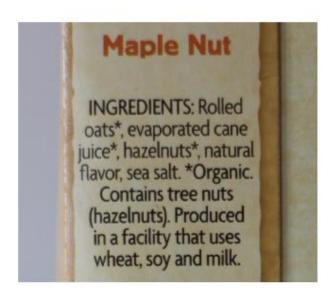

Figure 1: MOM Brands' Better Oats Maple & Brown Sugar Instant Oatmeal with Flax

Figure 2: Nature's Path Organic Maple Nut Hot Oatmeal

Ingredients: Pure Organic Agave Nectar, Organic Natural Flavor.

Figure 3: Madhava Natural Sweeteners Maple Agave Nectar