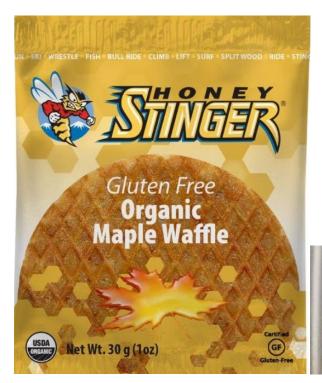

Honey Stinger Organic Maple Waffle

Quaker Oats Maple & Brown Sugar Instant Oatmeal

Quaker Oats Maple & Brown Sugar High Fiber Instant Oatmeal

GU Maple Bacon Energy Gel

Quaker Oats Maple Pecan Raisin Flavored Oatmeal

Ingredients: Gluten free flour blend (organic rice flour, organic potato starch, organic tapioca flour), organic palm fruit oil, organic brown rice syrup, organic cane sugar, organic eggs, organic soy flour, organic honey, natural flavor, sea salt, baking soda, soy lecithin. Contains: Soy and eggs. May contain milk.

Figure 4: Honey Stinger Organic Maple Waffle

| Cholesterol Less than 20g 25g Cholesterol Less than 300mg Sodium Less than 2,400mg 2,400mg Potassium 3,500mg 3,500mg Total Carbohydrate 300g 375g Dietary Fiber 25g 30g  Ingredients: Whole grain rolled oats, sugar, natural and artificial flavor, salt, calcium carbonate, guar gum, caramel color, niacinamide*, reduced iron, vitamin A palmitate, pyridoxine hydrochloride*, riboflavin*, thiamin mononitrate*, folic acid*.                                                                                                                                                                                                                                                                                                                                                                                                                                                                                                                                                                                                                                                                                                                                                                                                                                                                                                                                                                                                                                                                                                                                                                                                                                                                                                                                                                                                                                                                                                                                                                                                                                                                                             | Total Fat                                                                   | Less than                                                                      | Trans.                                                  | 80g                                       |                   |
|--------------------------------------------------------------------------------------------------------------------------------------------------------------------------------------------------------------------------------------------------------------------------------------------------------------------------------------------------------------------------------------------------------------------------------------------------------------------------------------------------------------------------------------------------------------------------------------------------------------------------------------------------------------------------------------------------------------------------------------------------------------------------------------------------------------------------------------------------------------------------------------------------------------------------------------------------------------------------------------------------------------------------------------------------------------------------------------------------------------------------------------------------------------------------------------------------------------------------------------------------------------------------------------------------------------------------------------------------------------------------------------------------------------------------------------------------------------------------------------------------------------------------------------------------------------------------------------------------------------------------------------------------------------------------------------------------------------------------------------------------------------------------------------------------------------------------------------------------------------------------------------------------------------------------------------------------------------------------------------------------------------------------------------------------------------------------------------------------------------------------------|-----------------------------------------------------------------------------|--------------------------------------------------------------------------------|---------------------------------------------------------|-------------------------------------------|-------------------|
| Sodium Less than 2,400mg 2,400mg 3,500mg 3,500mg 3,500mg 3,500mg 3,500mg 3,500mg 2,400mg 3,500mg 3,500 | Sat Fat                                                                     | Less than                                                                      | 20g                                                     | 25g                                       |                   |
| Potassium 3,500mg 3,500mg Total Carbohydrate 300g 375g Dietary Fiber 25g 30g  ngredients: Whole grain rolled oats, sugar, natural and artificial flavor, salt, calcium carbonate, guar gum, caramel color, niacinamide*, reduced ron, vitamin A palmitate, pyridoxine hydrochloride*, riboflavin*, thiamin mononitrate*, folic acid*.                                                                                                                                                                                                                                                                                                                                                                                                                                                                                                                                                                                                                                                                                                                                                                                                                                                                                                                                                                                                                                                                                                                                                                                                                                                                                                                                                                                                                                                                                                                                                                                                                                                                                                                                                                                          |                                                                             |                                                                                |                                                         |                                           |                   |
| Total Carbohydrate 300g 375g 25g 30g  ngredients: Whole grain rolled oats, sugar, natural and artificial flavor, salt, calcium carbonate, guar gum, caramel color, niacinamide*, reduced ron, vitamin A palmitate, pyridoxine nydrochloride*, riboflavin*, thiamin mononitrate*, folic acid*.                                                                                                                                                                                                                                                                                                                                                                                                                                                                                                                                                                                                                                                                                                                                                                                                                                                                                                                                                                                                                                                                                                                                                                                                                                                                                                                                                                                                                                                                                                                                                                                                                                                                                                                                                                                                                                  |                                                                             | Ecoo triuri                                                                    | -                                                       |                                           | 10000             |
| ngredients: Whole grain rolled oats, sugar, natural and artificial flavor, salt, calcium carbonate, guar gum, caramel color, niacinamide*, reduced ron, vitamin A palmitate, pyridoxine nydrochloride*, riboflavin*, thiamin mononitrate*, folic acid*.                                                                                                                                                                                                                                                                                                                                                                                                                                                                                                                                                                                                                                                                                                                                                                                                                                                                                                                                                                                                                                                                                                                                                                                                                                                                                                                                                                                                                                                                                                                                                                                                                                                                                                                                                                                                                                                                        | Total Carbol                                                                | hydrate                                                                        |                                                         |                                           |                   |
| Sugar, natural and artificial flavor, salt, calcium carbonate, guar gum, caramel color, niacinamide*, reduced ron, vitamin A palmitate, pyridoxine hydrochloride*, riboflavin*, thiamin mononitrate*, folic acid*.                                                                                                                                                                                                                                                                                                                                                                                                                                                                                                                                                                                                                                                                                                                                                                                                                                                                                                                                                                                                                                                                                                                                                                                                                                                                                                                                                                                                                                                                                                                                                                                                                                                                                                                                                                                                                                                                                                             | Dietary Fib                                                                 | er                                                                             | 25g                                                     |                                           | 12880000          |
|                                                                                                                                                                                                                                                                                                                                                                                                                                                                                                                                                                                                                                                                                                                                                                                                                                                                                                                                                                                                                                                                                                                                                                                                                                                                                                                                                                                                                                                                                                                                                                                                                                                                                                                                                                                                                                                                                                                                                                                                                                                                                                                                | sugar, na<br>calcium c                                                      | tural and arbonate                                                             | l artifici<br>e. quar                                   | n rolled<br>al flavoi<br>aum.             | r, salt,          |
|                                                                                                                                                                                                                                                                                                                                                                                                                                                                                                                                                                                                                                                                                                                                                                                                                                                                                                                                                                                                                                                                                                                                                                                                                                                                                                                                                                                                                                                                                                                                                                                                                                                                                                                                                                                                                                                                                                                                                                                                                                                                                                                                | sugar, na<br>calcium c<br>caramel c<br>ron, vitan<br>nydrochlo<br>mononitra | tural and<br>arbonate<br>color, nia<br>nin A pal<br>pride*, rib<br>ate*, folio | l artificiono, guar cinamio di mitate, coflavino acido. | n rolled<br>al flavoi<br>gum,<br>de*, red | r, salt,<br>luced |