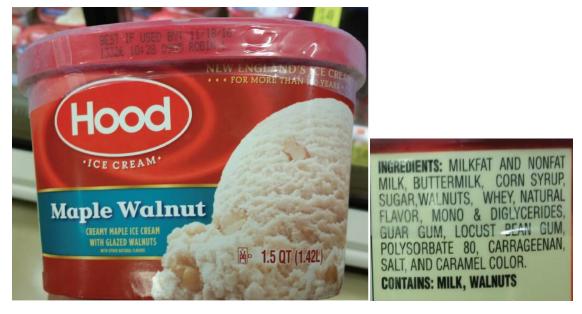

Hood Ice Cream Maple Walnut

FDA has legal authority to take the actions requested in this letter under the FDCA. Section 301(a) prohibits introduction into interstate commerce of any food that is "misbranded" while Section 301(b) prohibits "misbranding" of any food already in interstate commerce. Each product identified in this letter is currently in interstate commerce. We hope that many companies marketing misbranded products will consider including maple syrup in their products in order to comply with the law, however if they do not, we request enforcement action by the FDA.

\*One of the B vitamins
26190-6

Figure 6: Quaker Oats Maple & Brown Sugar High Fiber Instant Oatmeal

Figure 7: GU Maple Bacon Energy Gel

Figure 8: Quaker Oats Maple Pecan Raisin Flavored Oatmeal

Figure 9: Hood Ice Cream Maple Walnut