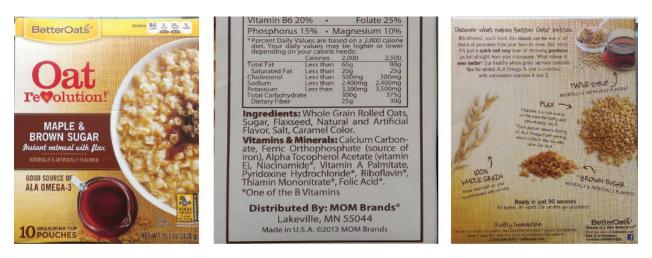

Figure 1: MOM Brands' Better Oats Maple & Brown Sugar Instant Oatmeal with Flax

Figure 2: Nature's Path Organic Maple Nut Hot Oatmeal

Ingredients: Pure Organic Agave Nectar, Organic Natural Flavor.

Figure 3: Madhava Natural Sweeteners Maple Agave Nectar