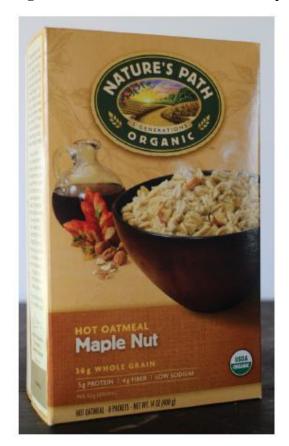

Figure 1: MOM Brands' Better Oats Maple & Brown Sugar Instant Oatmeal with Flax

Figure 2: Nature's Path Organic Maple Nut Hot Oatmeal

Ingredients: Pure Organic Agave Nectar, Organic Natural Flavor.

Figure 3: Madhava Natural Sweeteners Maple Agave Nectar