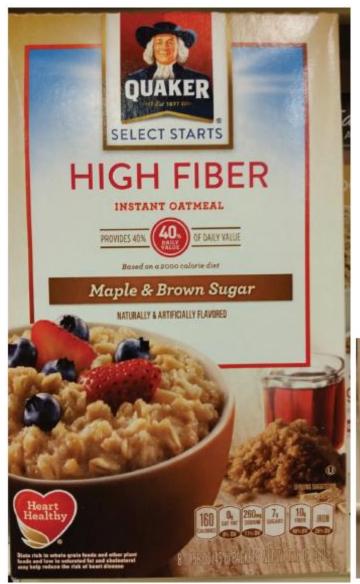

Honey Stinger Organic Maple Waffle

Quaker Oats Maple & Brown Sugar Instant Oatmeal

Quaker Oats Maple & Brown Sugar High Fiber Instant Oatmeal

GU Maple Bacon Energy Gel

Quaker Oats Maple Pecan Raisin Flavored Oatmeal

\*One of the B vitamins
26190-6

Figure 6: Quaker Oats Maple & Brown Sugar High Fiber Instant Oatmeal

Figure 7: GU Maple Bacon Energy Gel

Figure 8: Quaker Oats Maple Pecan Raisin Flavored Oatmeal

Figure 9: Hood Ice Cream Maple Walnut