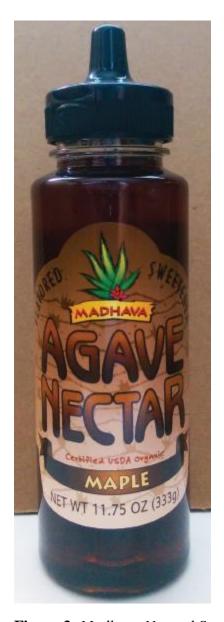

Figure 1: MOM Brands' Better Oats Maple & Brown Sugar Instant Oatmeal with Flax

Figure 2: Nature's Path Organic Maple Nut Hot Oatmeal

Ingredients: Pure Organic Agave Nectar, Organic Natural Flavor.

Figure 3: Madhava Natural Sweeteners Maple Agave Nectar