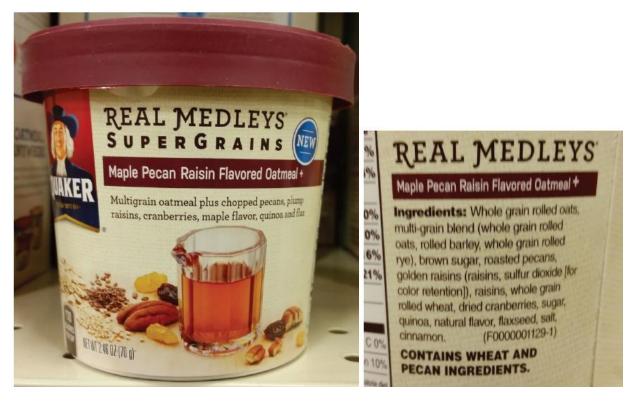

Honey Stinger Organic Maple Waffle

Quaker Oats Maple & Brown Sugar Instant Oatmeal

Quaker Oats Maple & Brown Sugar High Fiber Instant Oatmeal

GU Maple Bacon Energy Gel

Quaker Oats Maple Pecan Raisin Flavored Oatmeal

\*One of the B vitamins
26190-6

Figure 6: Quaker Oats Maple & Brown Sugar High Fiber Instant Oatmeal

Figure 7: GU Maple Bacon Energy Gel

Figure 8: Quaker Oats Maple Pecan Raisin Flavored Oatmeal

Figure 9: Hood Ice Cream Maple Walnut